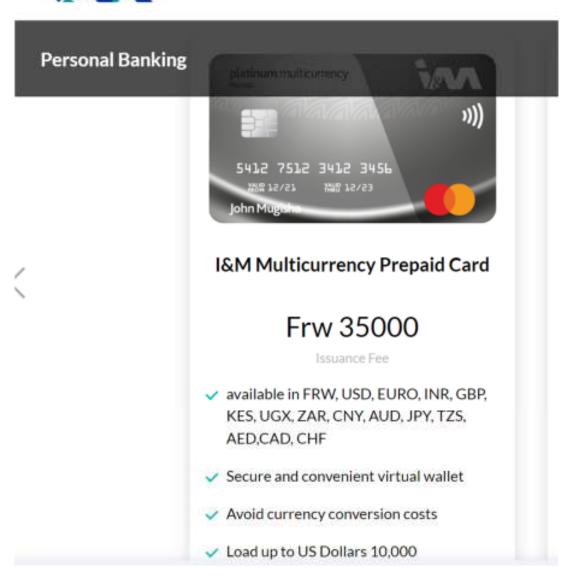

# **APPENDIX 3: ILLUSTRATION OF TRANSACTIONS**

1. This is the email that I&M Bank Rwanda plc sends after they create user credentials to log in mastercard online portal.

2. On one card, you can hold different currencies in different wallets shown in picture bellow:

6 currencies are held on this card above (Dirham: AED, Euro, Rwandan Francs: RWF, Pound sterling: GBP, Qatar Riyal: QAR, USD)

6 different currencies by card holder choice on picture above

3 The comparison of Banks rate to the rate on mastercard platform