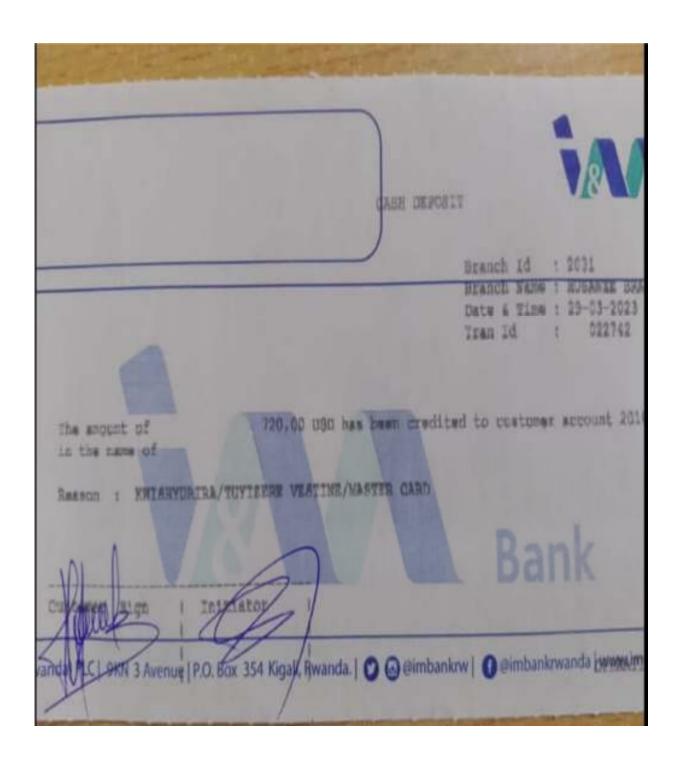

ESCROW ACCOUNTS SET UP WITH RWANDAN INVESTIGATION BUREAU FORCING CARD HOLDERS TO DEPOSIT MONEY IN THAT ACCOUNT OR FACE PERSECUTION: THE ACCOUNT HAS CLOSE TO USD 1M.

# A) ESCROW ACCOUNT DETAILS



Dear Sir,

Please find below Mastercard escrow accounts in FRW, USD and EUR in I&M Bank (Rwanda) Plc as previously communicated.

| 20100243505060 | ESCROW ACCOUNT MASTERCARD-RWF |
|----------------|-------------------------------|
| 20100443505061 | ESCROW ACCOUNT MASTERCARD-USD |
| 20100643505062 | ESCROW ACCOUNT MASTERCARD-EUR |

Kind regards

# B) LIST OF DEPOSITS IN THE ESCROW ACCOUNT- USD



# C) LIST OF DEPOSITS IN THE ESCROW ACCOUNT-RWF



# D) DEPOSIT SLIP-MUKABARISA JOSEPHINE-USD 50,000



# E) DEPOSIT SLIP-KABARISA ASSOUMAN- USD 297,155



# F) DEPOSIT SLIP- VESTINE TUYIZERE-USD 720



# G) DEPOSIT SLIP- VESTINE TUYIZERE-USD 9698.56