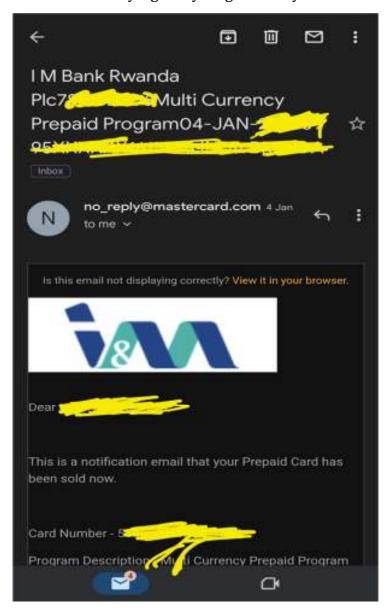

# **APPENDIX 3: ILLUSTRATION OF TRANSACTIONS**

1. This is the email that I&M Bank Rwanda plc sends after they create user credentials to log in mastercard online portal.

2. On one card, you can hold different currencies in different wallets shown in picture bellow: