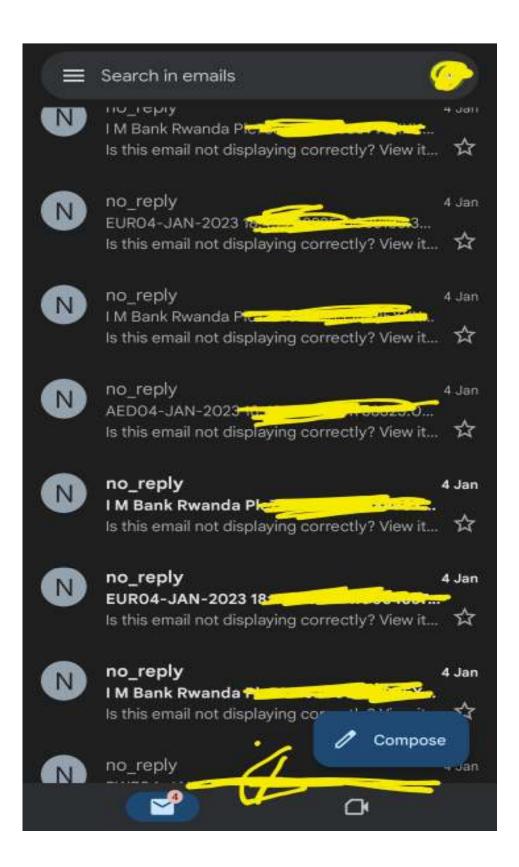

This is what now being lied by Rwanda Investigation Bureau as bank fraud, illegal currencies exchange and arresting more than 100 people over this system rate.

Every single activity done on both physical card (like withdrawing on ATM) and linked online portal (like online currency exchange) is seen by bank and notify the card holder via emails or sms and you can get transactions history in your online portal, meaning that I&M Bank Rwanda and MasterCard were both aware of everything that was being done but now they are trying to lie that they didn't know about it.

This photo above shows the transaction history from online portal.

The pictures below are the screenshots of emails sent by I&M bank Rwanda to card holder notifying every single activity on his card

The evidences below, show how the bank advertised the card to lure people visiting their website to take these mastercard multicurrency.