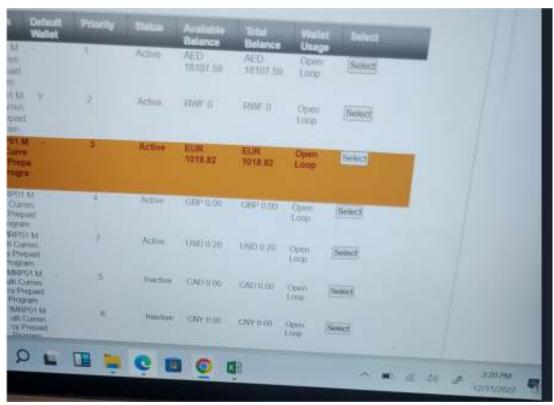

6 currencies are held on this card above (Dirham: AED, Euro, Rwandan Francs: RWF, Pound sterling: GBP, Qatar Riyal: QAR, USD)

6 different currencies by card holder choice on picture above

3 The comparison of Banks rate to the rate on mastercard platform