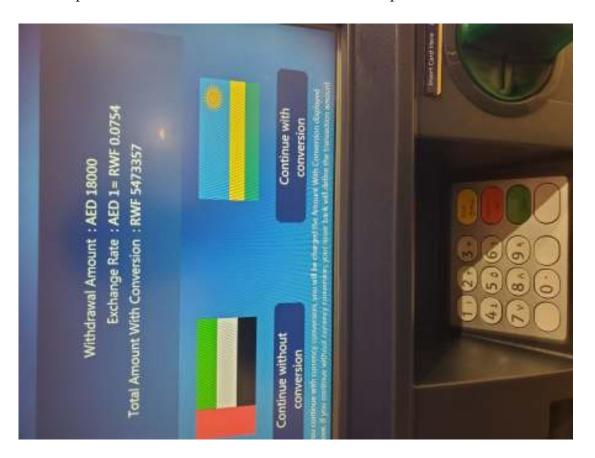

According to the picture above showing how much was bank's rate from RWF to AED was 5,473,357 / 18000 = 304.075, meaning that at bank to get 1 AED you could pay RWF 304.075.

So here bellow was the difference when you sell RWF to AED via MasterCard online portal rate:

It is obvious that in the picture above, the rate of RWF to AED was less, meaning for you to get AED you had to pay much less RWF according to the bank's rate (1 AED = RWF 291.47) compared to the banks rate 304.075. It is now clear that MasterCard rate was around 4.32% less than banks rate which clarify the huge profits were given on this mastercard online portal.