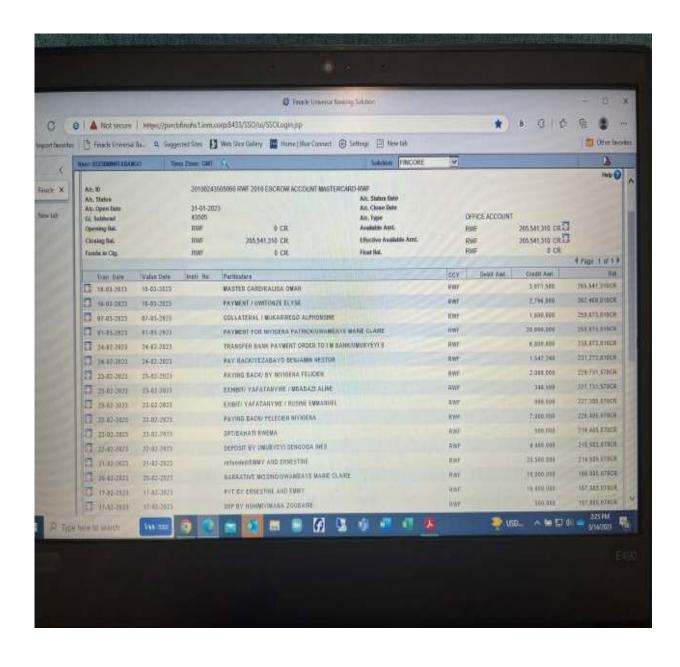

# **APPENDIX 4:**

ESCROW ACCOUNTS SET UP WITH RWANDAN INVESTIGATION BUREAU FORCING CARD HOLDERS TO DEPOSIT MONEY IN THAT ACCOUNT OR FACE PERSECUTION: THE ACCOUNT HAS CLOSE TO USD 1M.

Appendix 4: ESCROW ACCOUNTS SET UP WITH RWANDAN INVESTIGATION BUREAU FORCING CARD HOLDERS TO DEPOSIT MONEY IN THAT ACCOUNT OR FACE PERSECUTION: THE ACCOUNT HAS CLOSE TO USD 1M.

# A) ESCROW ACCOUNT DETAILS

Dear Sir,

Please find below Mastercard escrow accounts in FRW, USD and EUR in I&M Bank (Rwanda) Plc as previously communicated.

| 20100243505060 | ESCROW ACCOUNT MASTERCARD-RWF |
|----------------|-------------------------------|
| 20100443505061 | ESCROW ACCOUNT MASTERCARD-USD |
| 20100643505062 | ESCROW ACCOUNT MASTERCARD-EUR |

# C) LIST OF DEPOSITS IN THE ESCROW ACCOUNT-RWF