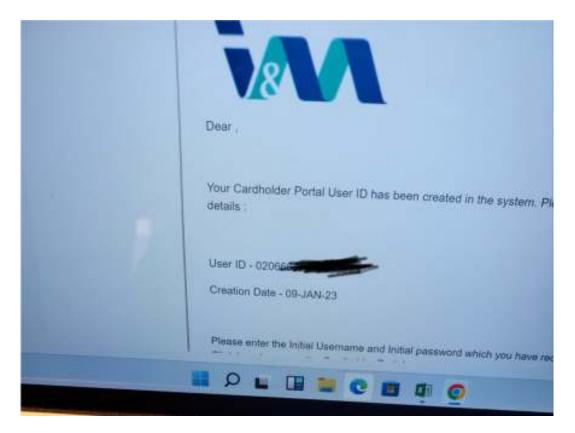

# **APPENDIX 3: ILLUSTRATION OF TRANSACTIONS**

1. This is the email that I&M Bank Rwanda plc sends after they create user credentials to log in mastercard online portal.

2. On one card, you can hold different currencies in different wallets shown in picture bellow: