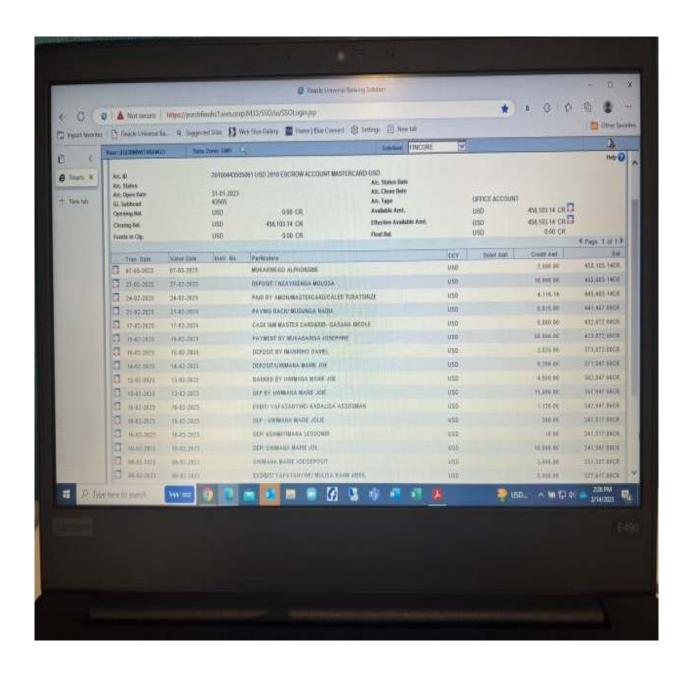

# **APPENDIX 4:**

ESCROW ACCOUNTS SET UP WITH RWANDAN INVESTIGATION BUREAU FORCING CARD HOLDERS TO DEPOSIT MONEY IN THAT ACCOUNT OR FACE PERSECUTION: THE ACCOUNT HAS CLOSE TO USD 1M.

Appendix 4: ESCROW ACCOUNTS SET UP WITH RWANDAN INVESTIGATION BUREAU FORCING CARD HOLDERS TO DEPOSIT MONEY IN THAT ACCOUNT OR FACE PERSECUTION: THE ACCOUNT HAS CLOSE TO USD 1M.

# A) ESCROW ACCOUNT DETAILS

Dear Sir,

Please find below Mastercard escrow accounts in FRW, USD and EUR in I&M Bank (Rwanda) Plc as previously communicated.

| 20100243505060 | ESCROW ACCOUNT MASTERCARD-RWF |
|----------------|-------------------------------|
| 20100443505061 | ESCROW ACCOUNT MASTERCARD-USD |
| 20100643505062 | ESCROW ACCOUNT MASTERCARD-EUR |

# B) LIST OF DEPOSITS IN THE ESCROW ACCOUNT- USD