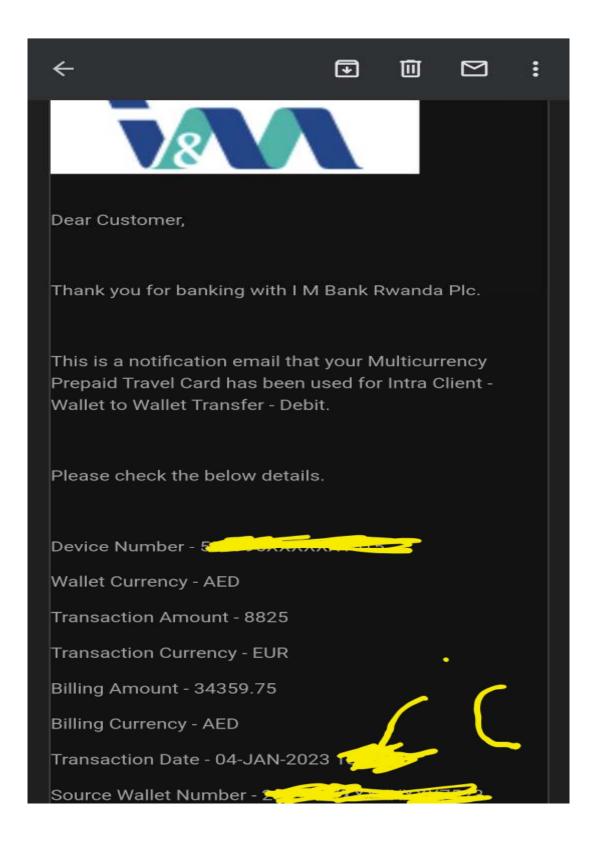

This is what now being lied by Rwanda Investigation Bureau as bank fraud, illegal currencies exchange and arresting more than 100 people over this system rate.

Every single activity done on both physical card (like withdrawing on ATM) and linked online portal (like online currency exchange) is seen by bank and notify the card holder via emails or sms and you can get transactions history in your online portal, meaning that I&M Bank Rwanda and MasterCard were both aware of everything that was being done but now they are trying to lie that they didn't know about it.

This photo above shows the transaction history from online portal.

The pictures below are the screenshots of emails sent by I&M bank Rwanda to card holder notifying every single activity on his card

The evidences below, show how the bank advertised the card to lure people visiting their website to take these mastercard multicurrency.