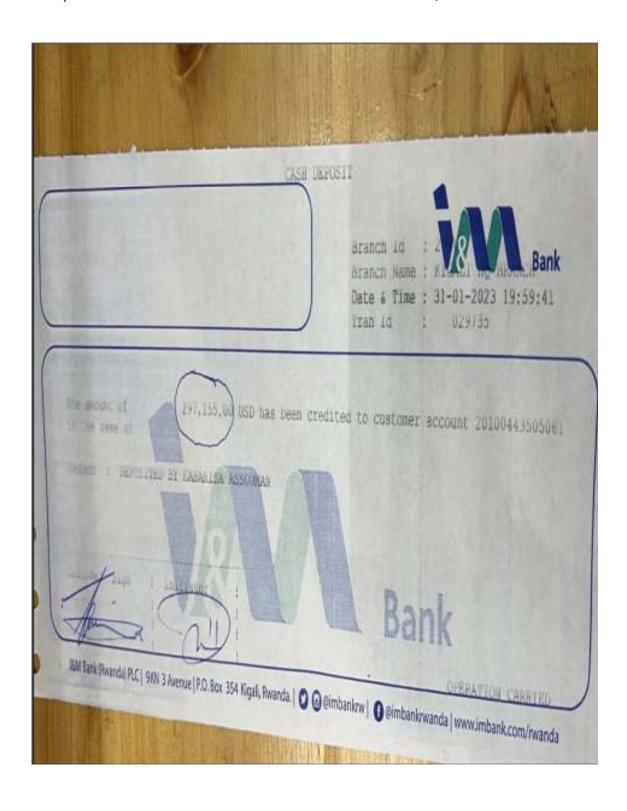

: THE ACCOUNT HAS CLOSE TO USD 1M.

Appendix 4: ESCROW ACCOUNTS SET UP WITH RWANDAN INVESTIGATION BUREAU FORCING CARD HOLDERS TO DEPOSIT MONEY IN THAT ACCOUNT OR FACE PERSECUTION: THE ACCOUNT HAS CLOSE TO USD 1M.

# A) ESCROW ACCOUNT DETAILS



Dear Sir,

Please find below Mastercard escrow accounts in FRW, USD and EUR in I&M Bank (Rwanda) Plc as previously communicated.

| 20100243505060 | ESCROW ACCOUNT MASTERCARD-RWF |
|----------------|-------------------------------|
| 20100443505061 | ESCROW ACCOUNT MASTERCARD-USD |
| 20100643505062 | ESCROW ACCOUNT MASTERCARD-EUR |

Kind regards

# B) LIST OF DEPOSITS IN THE ESCROW ACCOUNT- USD



# C) LIST OF DEPOSITS IN THE ESCROW ACCOUNT-RWF



# D) DEPOSIT SLIP-MUKABARISA JOSEPHINE-USD 50,000



# E) DEPOSIT SLIP-KABARISA ASSOUMAN- USD 297,155



# F) DEPOSIT SLIP- VESTINE TUYIZERE-USD 720



# G) DEPOSIT SLIP- VESTINE TUYIZERE-USD 9698.56