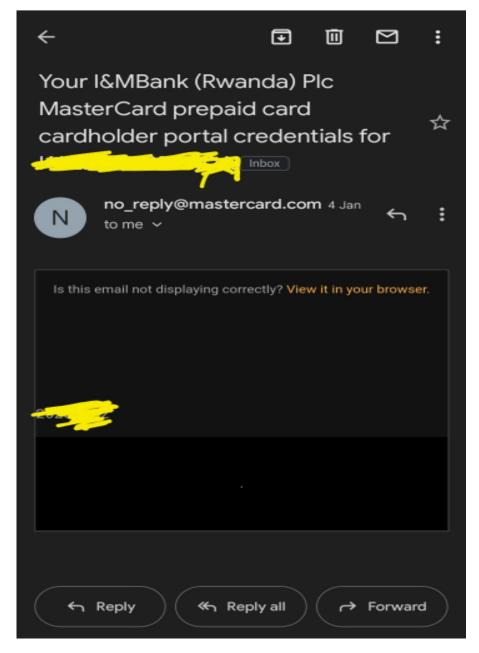

# **APPENDIX 3: ILLUSTRATION OF TRANSACTIONS**

1. This is the email that I&M Bank Rwanda plc sends after they create user credentials to log in mastercard online portal.

2. On one card, you can hold different currencies in different wallets shown in picture bellow: