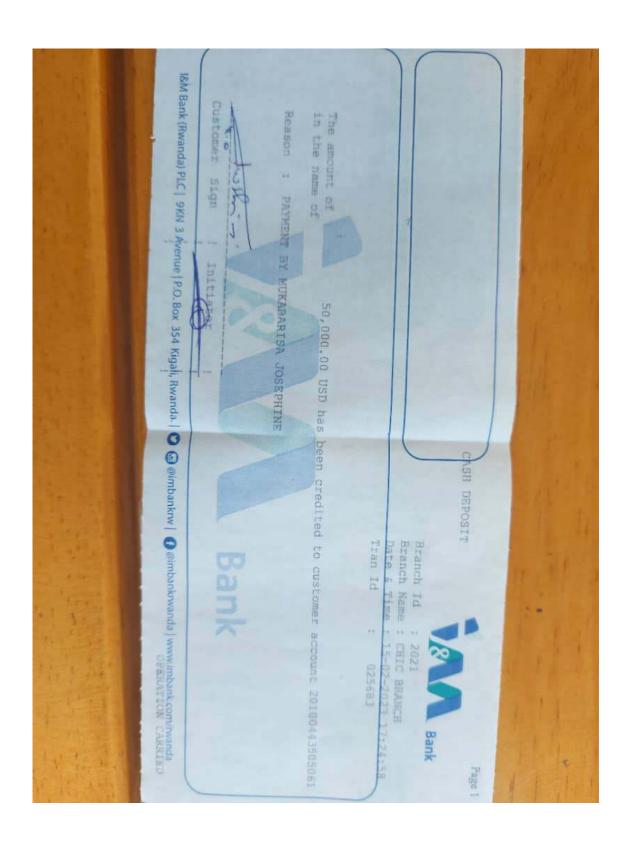

TO DEPOSIT MONEY IN THAT ACCOUNT OR FACE PERSECUTION: THE ACCOUNT HAS CLOSE TO USD 1M.

Appendix 4: ESCROW ACCOUNTS SET UP WITH RWANDAN INVESTIGATION BUREAU FORCING CARD HOLDERS TO DEPOSIT MONEY IN THAT ACCOUNT OR FACE PERSECUTION: THE ACCOUNT HAS CLOSE TO USD 1M.

# A) ESCROW ACCOUNT DETAILS



Dear Sir,

Please find below Mastercard escrow accounts in FRW, USD and EUR in I&M Bank (Rwanda) Plc as previously communicated.

| 20100243505060 | ESCROW ACCOUNT MASTERCARD-RWF |
|----------------|-------------------------------|
| 20100443505061 | ESCROW ACCOUNT MASTERCARD-USD |
| 20100643505062 | ESCROW ACCOUNT MASTERCARD-EUR |

Kind regards

# B) LIST OF DEPOSITS IN THE ESCROW ACCOUNT- USD



# C) LIST OF DEPOSITS IN THE ESCROW ACCOUNT-RWF



# D) DEPOSIT SLIP-MUKABARISA JOSEPHINE-USD 50,000



# E) DEPOSIT SLIP-KABARISA ASSOUMAN- USD 297,155



# F) DEPOSIT SLIP- VESTINE TUYIZERE-USD 720



# G) DEPOSIT SLIP- VESTINE TUYIZERE-USD 9698.56