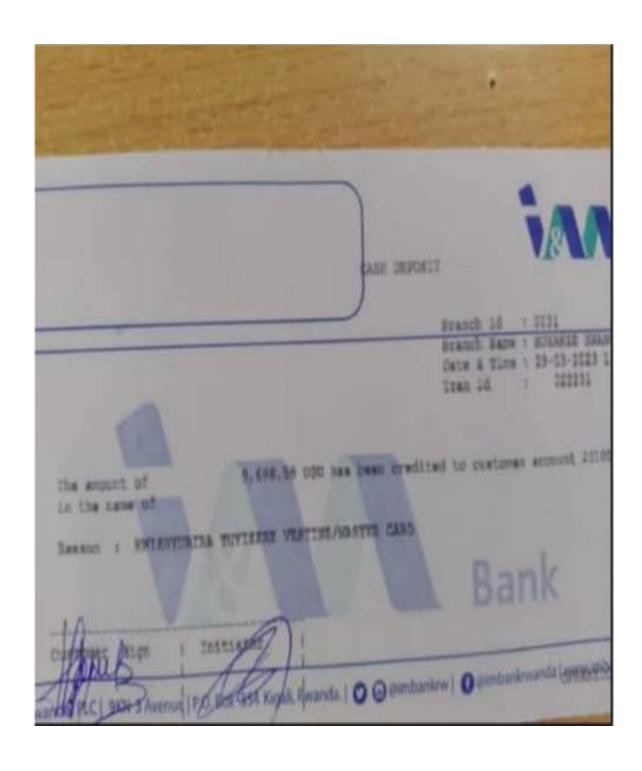

# F) DEPOSIT SLIP- VESTINE TUYIZERE-USD 720

# G) DEPOSIT SLIP- VESTINE TUYIZERE-USD 9698.56