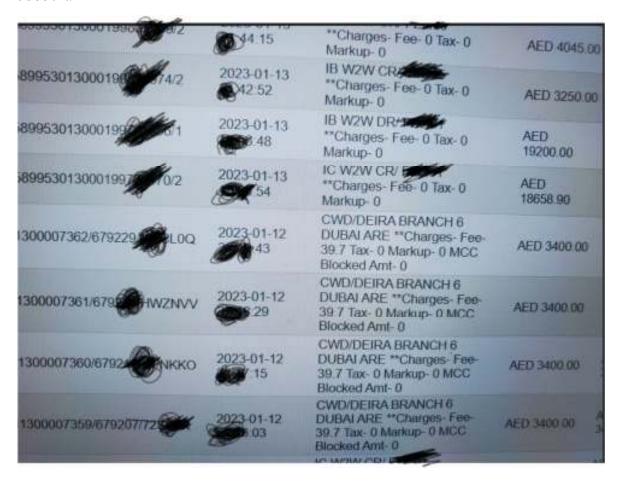

This photo above shows the transaction history from online portal.

The pictures below are the screenshots of emails sent by I&M bank Rwanda to card holder notifying every single activity on his card

The evidences below, show how the bank advertised the card to lure people visiting their website to take these mastercard multicurrency.