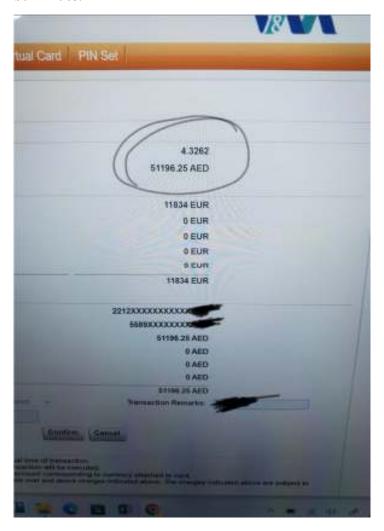

The rate from EURO to AED on MasterCard portal was quite high according to bank rate:

With EUR 1 you get AED 4.3262 and this rate 10% higher than rate at banks and this is where the arbitrage came from, So to shift from AED to EUR, rate was slightly normal around 3.932 (EUR 1 = AED 3.932: you give AED 3.932 to get EUR 1) but backward transaction was totally different (You get AED 4.3262 for only EUR 1) which shows that you get 10% and above by shifting from AED to EUR then back again from EUR to AED.