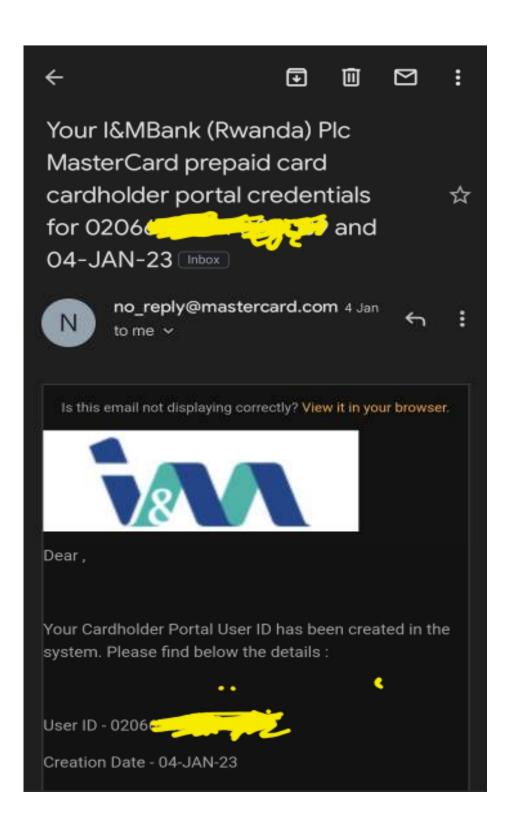

# **APPENDIX 3: ILLUSTRATION OF TRANSACTIONS**

1. This is the email that I&M Bank Rwanda plc sends after they create user credentials to log in mastercard online portal.

2. On one card, you can hold different currencies in different wallets shown in picture bellow: