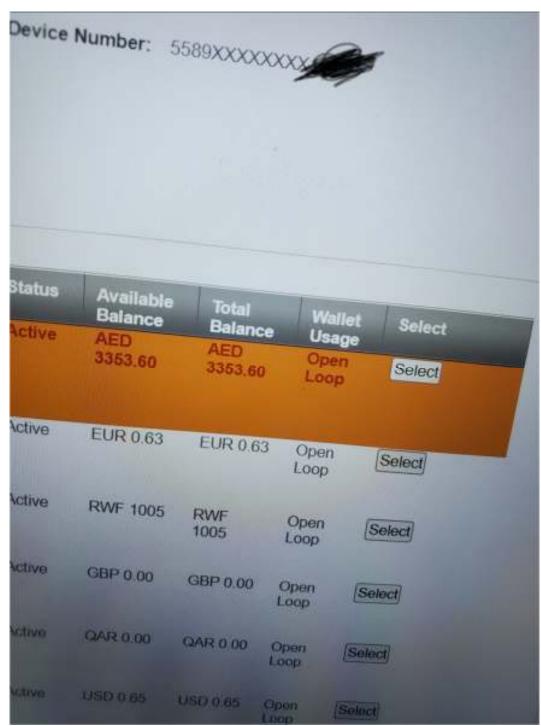

# **APPENDIX 3: ILLUSTRATION OF TRANSACTIONS**

1. This is the email that I&M Bank Rwanda plc sends after they create user credentials to log in mastercard online portal.

2. On one card, you can hold different currencies in different wallets shown in picture bellow:

6 currencies are held on this card above (Dirham: AED, Euro, Rwandan Francs: RWF, Pound sterling: GBP, Qatar Riyal: QAR, USD)

6 different currencies by card holder choice on picture above

3 The comparison of Banks rate to the rate on mastercard platform