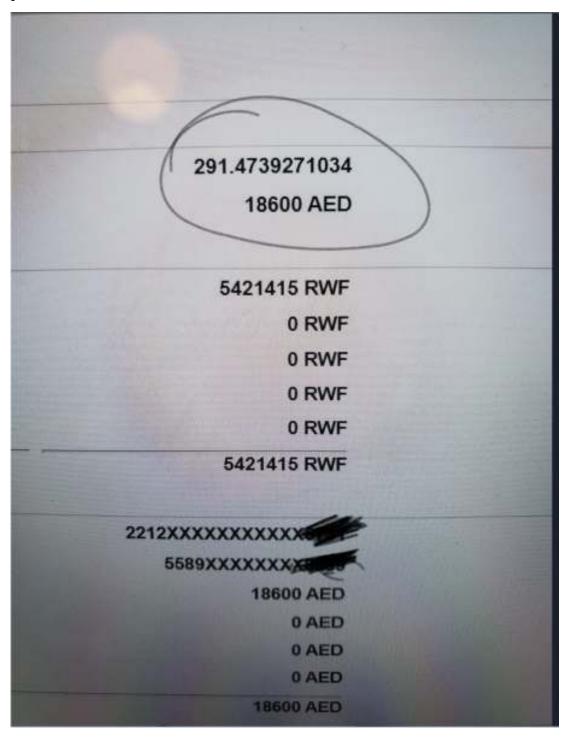

According to the picture above showing how much was bank's rate from RWF to AED was 5,473,357 / 18000 = 304.075, meaning that at bank to get 1 AED you could pay RWF 304.075.

So here bellow was the difference when you sell RWF to AED via MasterCard online portal rate:

It is obvious that in the picture above, the rate of RWF to AED was less, meaning for you to get AED you had to pay much less RWF according to the bank's rate (1 AED = RWF 291.47) compared to the banks rate 304.075. It is now clear that MasterCard rate was around 4.32% less than banks rate which clarify the huge profits were given on this mastercard online portal.