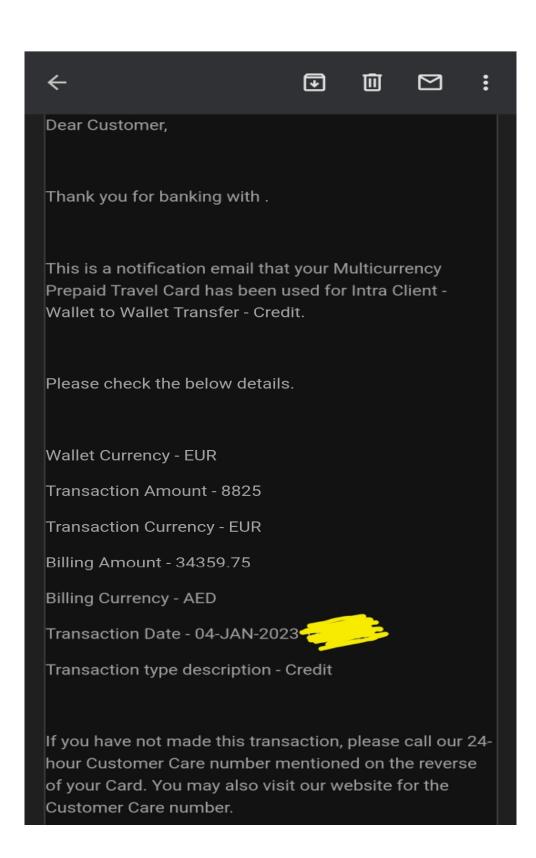

This is what now being lied by Rwanda Investigation Bureau as bank fraud, illegal currencies exchange and arresting more than 100 people over this system rate.

Every single activity done on both physical card (like withdrawing on ATM) and linked online portal (like online currency exchange) is seen by bank and notify the card holder via emails or sms and you can get transactions history in your online portal, meaning that I&M Bank Rwanda and MasterCard were both aware of everything that was being done but now they are trying to lie that they didn't know about it.

This photo above shows the transaction history from online portal.

The pictures below are the screenshots of emails sent by I&M bank Rwanda to card holder notifying every single activity on his card

The evidences below, show how the bank advertised the card to lure people visiting their website to take these mastercard multicurrency.